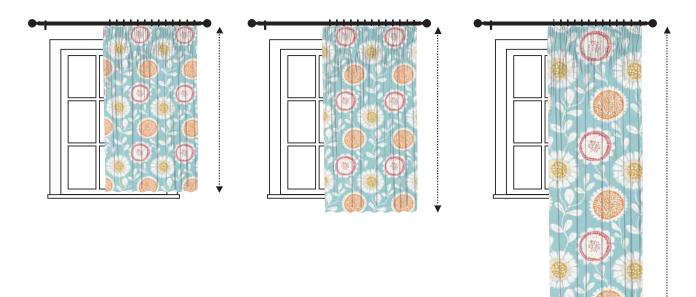

## **MEASURING DROP:**

Take the measurement from the bottom of the pole rings to your desired drop length.

Sill Length 1cm above the sill Below sill length 15cm below the sill Full length 1.5cm from the floor