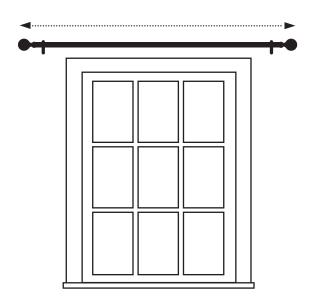

Width Measurement

**Drop Measurement** 

cms

## **MEASURING WIDTH:**

The pole should be fitted 15cm above your window top, with 15cm - 20cm excess either side of the window recess.

Measure the total width of the pole, excluding finials. Account for overlap. This is an additional measurement, normally 2.5cm, which allows the hanging curtains to overlap in the middle when they are closed.

## **MEASURING DROP:**

Take the measurement from the bottom of the pole rings to your desired drop length.

Sill Length 1cm above the sill Below sill length 15cm below the sill Full length 1.5cm from the floor