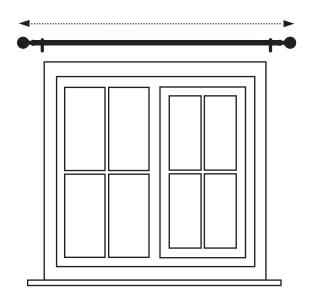

## **MEASURING WIDTH:**

The pole should be fitted 15cm above your window top, with 15cm - 20cm excess either side of the window recess.

Measure the total width of the pole, excluding finials. Account for overlap. This is an additional measurement, normally 2.5cm, which allows the hanging curtains to overlap in the middle when they are closed.