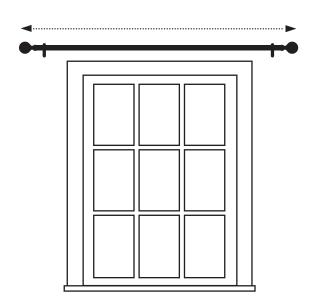

Width Measurement

Drop Measurement

cms

cm

**Deep Pleat** (Pole)

## **MEASURING WIDTH:**

The pole should be fitted 15cm above your window top, with 15cm - 20cm excess either side of the window recess.

Measure the total width of the pole, excluding finials. Account for overlap. This is an additional measurement, normally 2.5cm, which allows the hanging curtains to overlap in the middle when they are closed.

## **MEASURING DROP:**

Take the measurement from the bottom of the pole rings to your desired drop length.

Sill Length 1cm above the sill Below sill length 15cm below the sill Full length 1.5cm from the floor