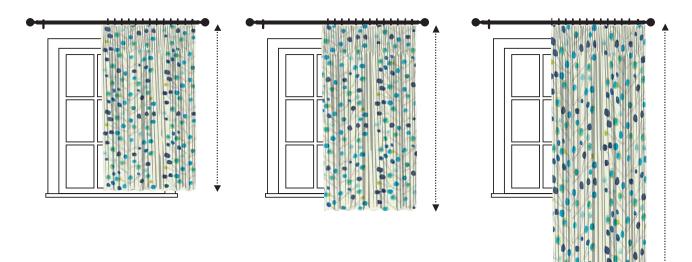

## **MEASURING DROP:**

Take the measurement from the bottom of the pole rings to your desired drop length.

Sill Length 1cm above the sill Below sill length 15cm below the sill Full length 1.5cm from the floor